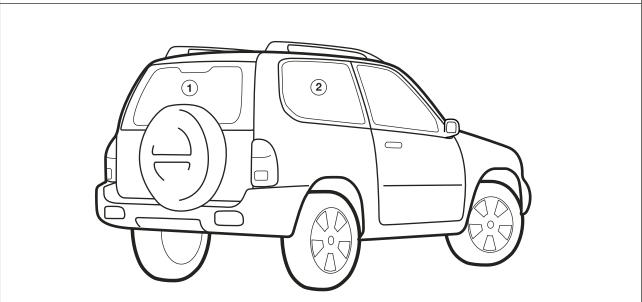

## **GRAND VITARA 3dr - SUN BLIND INSTALLATION INSTRUCTIONS**

PART NUMBER SIE: 990E0-65D02-000
VEHICLE DESCRIPTION:
GB: 9904A-00007
GRAND VITARA 3dr SUNBLINDS

### HARDWARE KIT