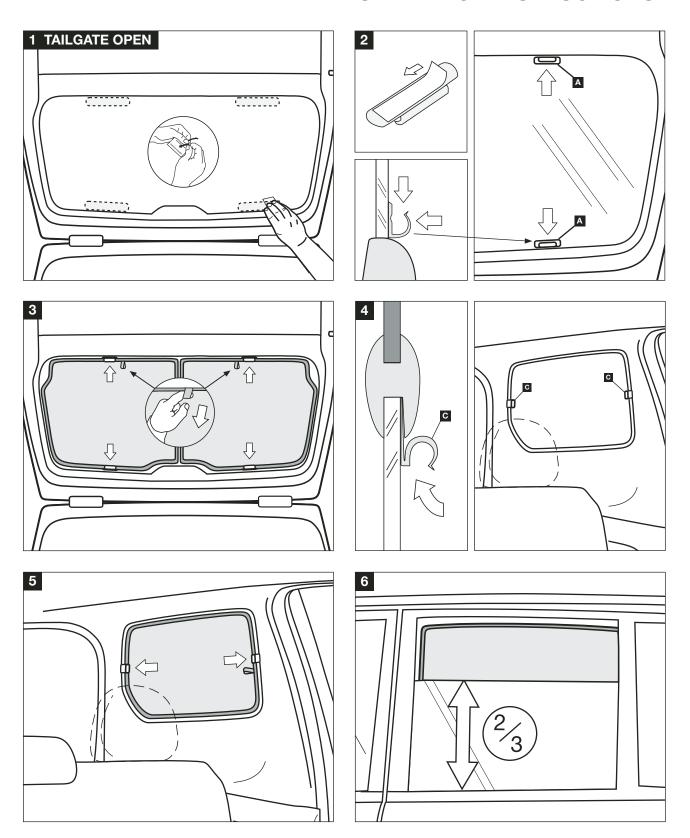

#### Warning

Read these fitting instructions carefully before you start the installation. Rear passenger windows must not be lowered more than 1/3 whilst the blinds are fitted and the vehicle is in motion. Blinds must not be used during the hours of darkness. On installation care must be taken not to scratch any paintwork with clips.

#### **WARNING:**

Read these fitting instructions carefully before you start the installation. Rear passenger windows must not be lowered more than 1/3 whilst the blinds are fitted and the vehicle is in motion. On installation care must be taken not to scratch any paintwork with clips.