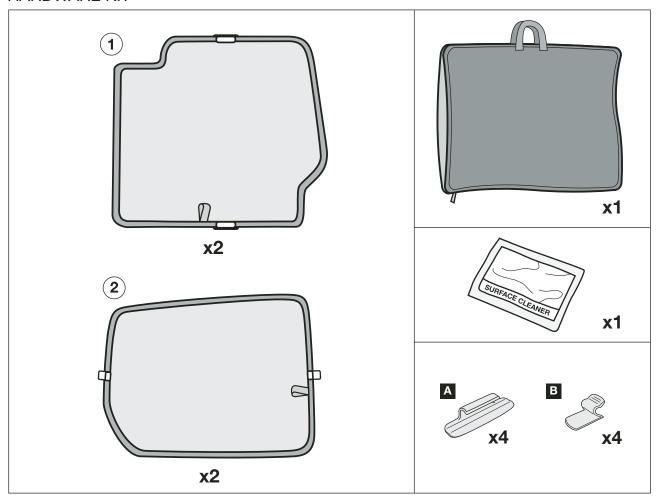

## **GRAND VITARA 3dr - SUN BLIND INSTALLATION INSTRUCTIONS**

PART NUMBER SIE: 990E0-65D02-000
VEHICLE DESCRIPTION:
GB: 9904A-00007
GRAND VITARA 3dr SUNBLINDS



### HARDWARE KIT



#### Warning

Read these fitting instructions carefully before you start the installation. Rear passenger windows must not be lowered more than 1/3 whilst the blinds are fitted and the vehicle is in motion. Blinds must not be used during the hours of darkness. On installation care must be taken not to scratch any paintwork with clips.



# GRAND VITARA 3dr - SUN BLIND INSTALLATION INSTRUCTIONS



#### **WARNING:**

Read these fitting instructions carefully before you start the installation. Rear passenger windows must not be lowered more than 1/3 whilst the blinds are fitted and the vehicle is in motion. On installation care must be taken not to scratch any paintwork with clips.