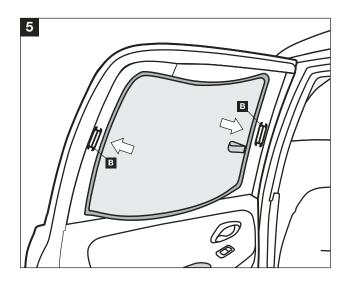

#### Warning

Read these fitting instructions carefully before you start the installation. Rear passenger windows must not be lowered more than 1/3 whilst the blinds are fitted and the vehicle is in motion. Blinds must not be used during the hours of darkness. On installation care must be taken not to scratch any paintwork with clips.

## **WARNING:**

Read these fitting instructions carefully before you start the installation. Rear passenger windows must not be lowered more than 1/3 whilst the blinds are fitted and the vehicle is in motion. On installation care must be taken not to scratch any paintwork with clips.