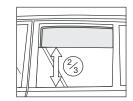

#### Warning

Read these fitting instructions carefully before you start the installation. Rear passenger windows must not be lowered more than 1/3 whilst the blinds are fitted and the vehicle is in motion. Blinds must not be used during the hours of darkness. On installation care must be taken not to scratch any paintwork with clips.

## **WARNING:**

Read these fitting instructions carefully before you start the installation. Rear passenger windows must not be lowered more than 1/3 whilst the blinds are fitted and the vehicle is in motion. On installation care must be taken not to scratch any paintwork with clips.