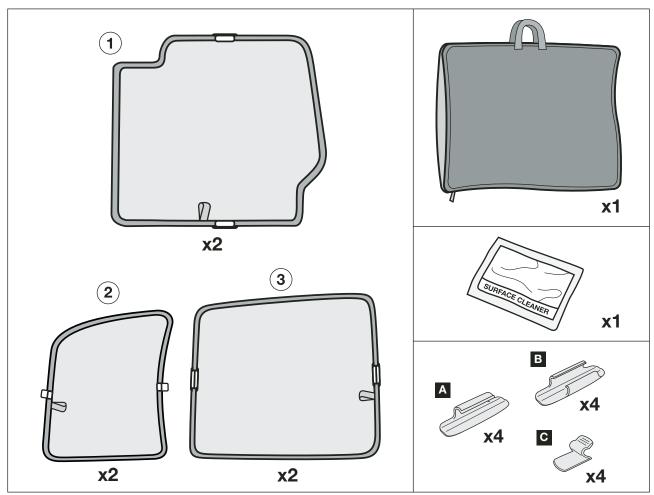

# **GRAND VITARA 5dr - SUN BLIND INSTALLATION INSTRUCTIONS**

PART NUMBER SIE: 990E0-65D03-000
VEHICLE DESCRIPTION:

GB: 9904A-00008
GRAND VITARA 5dr SUNBLINDS

## HARDWARE KIT



#### Warning

Read these fitting instructions carefully before you start the installation. Rear passenger windows must not be lowered more than 1/3 whilst the blinds are fitted and the vehicle is in motion. Blinds must not be used during the hours of darkness. On installation care must be taken not to scratch any paintwork with clips.



# **GRAND VITARA 5dr - SUN BLIND INSTALLATION INSTRUCTIONS**













## **WARNING:**

Read these fitting instructions carefully before you start the installation. Rear passenger windows must not be lowered more than 1/3 whilst the blinds are fitted and the vehicle is in motion. On installation care must be taken not to scratch any paintwork with clips.