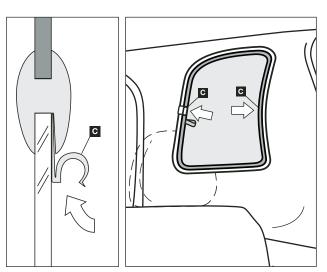

#### Warning

Read these fitting instructions carefully before you start the installation. Rear passenger windows must not be lowered more than 1/3 whilst the blinds are fitted and the vehicle is in motion. Blinds must not be used during the hours of darkness. On installation care must be taken not to scratch any paintwork with clips.

## **WARNING:**

Read these fitting instructions carefully before you start the installation. Rear passenger windows must not be lowered more than 1/3 whilst the blinds are fitted and the vehicle is in motion. On installation care must be taken not to scratch any paintwork with clips.