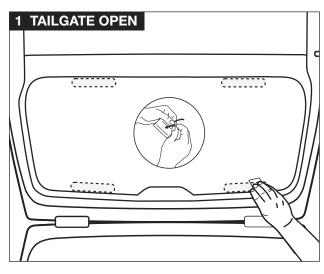

#### Warning

Read these fitting instructions carefully before you start the installation. Rear passenger windows must not be lowered more than 1/3 whilst the blinds are fitted and the vehicle is in motion. Blinds must not be used during the hours of darkness. On installation care must be taken not to scratch any paintwork with clips.

## **WARNING:**

Read these fitting instructions carefully before you start the installation. Rear passenger windows must not be lowered more than 1/3 whilst the blinds are fitted and the vehicle is in motion. On installation care must be taken not to scratch any paintwork with clips.