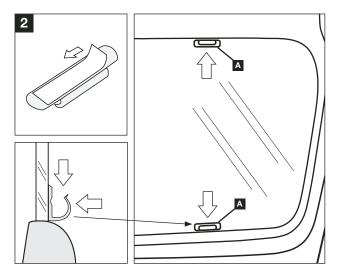

#### Warning

Read these fitting instructions carefully before you start the installation. Rear passenger windows must not be lowered more than 1/3 whilst the blinds are fitted and the vehicle is in motion. Blinds must not be used during the hours of darkness. On installation care must be taken not to scratch any paintwork with clips.

## **WARNING:**

Read these fitting instructions carefully before you start the installation. Rear passenger windows must not be lowered more than 1/3 whilst the blinds are fitted and the vehicle is in motion. On installation care must be taken not to scratch any paintwork with clips.