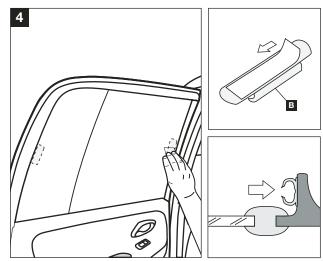

#### Warning

Read these fitting instructions carefully before you start the installation. Rear passenger windows must not be lowered more than 1/3 whilst the blinds are fitted and the vehicle is in motion. Blinds must not be used during the hours of darkness. On installation care must be taken not to scratch any paintwork with clips.

## **WARNING:**

Read these fitting instructions carefully before you start the installation. Rear passenger windows must not be lowered more than 1/3 whilst the blinds are fitted and the vehicle is in motion. On installation care must be taken not to scratch any paintwork with clips.