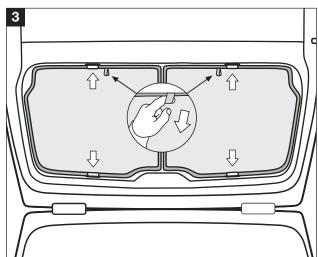

#### Warning

Read these fitting instructions carefully before you start the installation. Rear passenger windows must not be lowered more than 1/3 whilst the blinds are fitted and the vehicle is in motion. Blinds must not be used during the hours of darkness. On installation care must be taken not to scratch any paintwork with clips.

## **WARNING:**

Read these fitting instructions carefully before you start the installation. Rear passenger windows must not be lowered more than 1/3 whilst the blinds are fitted and the vehicle is in motion. On installation care must be taken not to scratch any paintwork with clips.